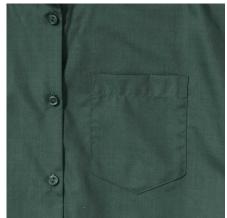

## **Specification**

RUSSELL women's short sleeve shirt POLYCOTTON EASY CARE POPLIN.Elegant and versatile material.Classic, two buttons on cuff.35% Poplin cotton / 65% polyester, 110/105 g / m2.Drying at 50 degrees.EASY CARE - fast drying , easy to iron white XS light-Roy L