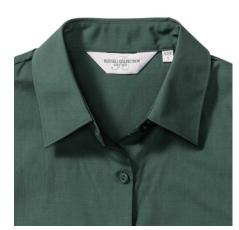

## **Specification**

RUSSELL women's short sleeve shirt POLYCOTTON EASY CARE POPLIN.Elegant and versatile material.Classic, two buttons on cuff.35% Poplin cotton / 65% polyester, 110/105 g / m2.Drying at 50 degrees.EASY CARE - fast drying , easy to iron white XS light-Roy L