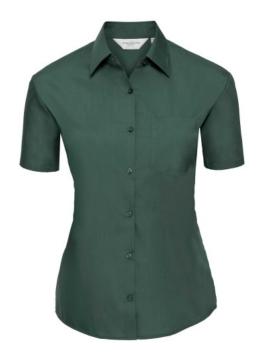

## WOMEN'S SS PO-COT EASY CARE POPLIN SHIRT

## **Specification**

RUSSELL women's short sleeve shirt POLYCOTTON EASY CARE POPLIN.Elegant and versatile material.Classic, two buttons on cuff.35% Poplin cotton / 65% polyester, 110/105 g / m2.Drying at 50 degrees.EASY CARE - fast drying , easy to iron white XS light-Roy L